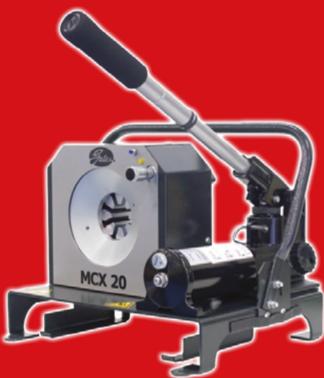

## MCX 20.

Powerful, lightweight, portable hand-operated crimper, ideal for field service operations.

Comes with separated box, designed to contain complete set of dies.

Crimps no-skive GlobalSpiral couplings up to 1" and no-skive MegaCrimp<sup>®</sup> couplings for wirebraid hose up to 1.1/4".