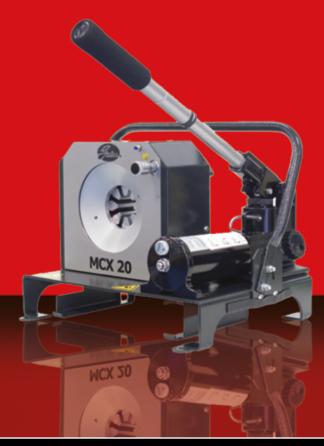

## MCX 20.

Powerful, lightweight, portable hand-operated crimper, ideal for field service operations.

Comes with separated box, designed to contain complete set of dies.

Crimps no-skive GlobalSpiral couplings up to 1" and no-skive MegaCrimp<sup>®</sup> couplings for wirebraid hose up to 1.1/4".